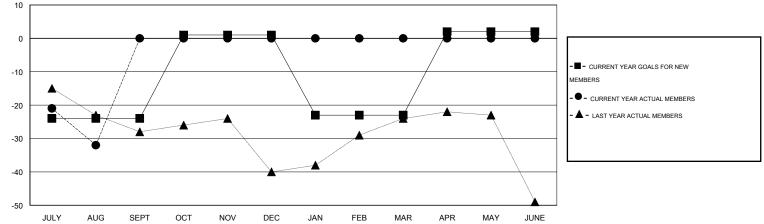

## GMT: Gary Wong

| GMT: Gary W           | /ong             |           | LOCATIO          | WASHING          | TON                   |                    |                                     |                    | GMT CA 1         |
|-----------------------|------------------|-----------|------------------|------------------|-----------------------|--------------------|-------------------------------------|--------------------|------------------|
| Clubs                 |                  |           |                  |                  | Members               |                    |                                     |                    |                  |
| RESULTS FOR 2015-2016 |                  |           |                  |                  | RESULTS FOR 2015-2016 |                    |                                     |                    |                  |
| QUARTER               | NEW CLUB<br>GOAL | NEW CLUBS | DROPPED<br>CLUBS | NET<br>GAIN/LOSS | QUARTER               | NEW MEMBER<br>GOAL | CHARTER AND<br>NEW MEMBERS<br>ADDED | DROPPED<br>MEMBERS | NET<br>GAIN/LOSS |
| JULY/AUG/SEPT         | 0                | 0         | 0                | 0                | JULY/AUG/SEPT         | -24                | 9                                   | 41                 | -32              |
| OCT/NOV/DEC           | 0                | 0         | 0                | 0                | OCT/NOV/DEC           | 25                 | 0                                   | 0                  | 0                |
| JAN/FEB/MAR           | 0                | 0         | 0                | 0                | JAN/FEB/MAR           | -24                | 0                                   | 0                  | 0                |
| APR/MAY/JUNE          | 0                | 0         | 0                | 0                | APR/MAY/JUNE          | 25                 | 0                                   | 0                  | 0                |